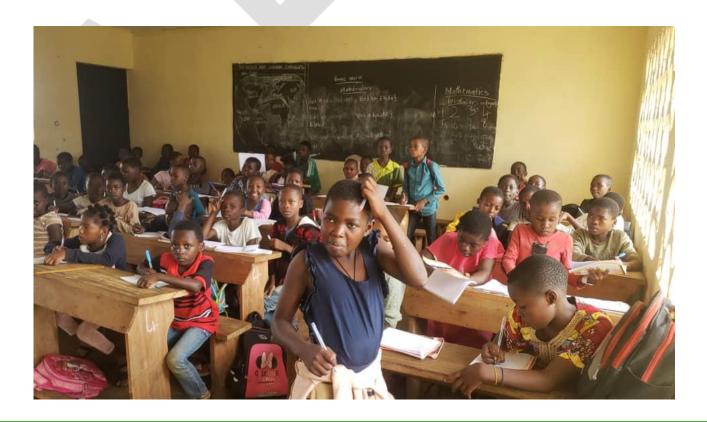

A Quote for the construction of a gender sensitive toilet of five stalls and one urinal at Bomaka primary school.

- 1) Number who will benefit from the project: 487 students & 10 teachers.
- 2) The number of stalls: Five stalls and one urinal.
- 3) Dimensions: The entire pit will be 4 meters deep. The length of the building will be 6 meters long by 1.50meters wide.
- 4) Community Contribution: The Parents Teachers Association (PTA) has pledged to provide voluntary unskilled labor in excavating the toilet pit as their contribution for the project.
- 5) Expected duration: 10 years.
- 6) Total cost: 3,943,247 Cameroon francs = \$6,979 USD. The community is contributing \$1,062 in labor and cash to the project. Total requested from TGUP is \$5,917 (=\$6,979 \$1,062).