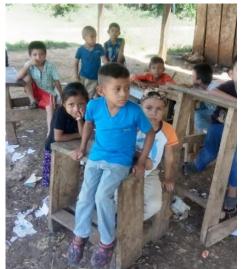

The community has a school with 103 students from

preschool through

sixth grade and 3 teachers. The infrastructure condition is very poor. But the most urgent need in this moment is the procurement of 80 students' desks. Recently the government provided some, but just 25% of the real need. The existing desks are in total disarray and some students bring improvised desks to be seated. This project will provide the funds to procure these desks and move them from El Naranjo to Nueva Esperanza La Gloria. Part of the transport expenses will be covered by the community.