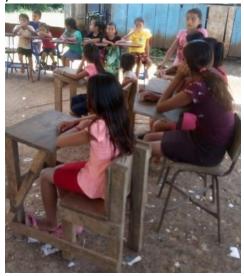

The community has a school with 103 students from

preschool through

sixth grade and 3 teachers. The infrastructure condition is very poor. But the most urgent need in this moment is the procurement of 80 students' desks. Recently the government provided some, but just 25% of the real need. The existing desks are in total disarray and some students bring improvised desks to be seated. This project will provide the funds to procure these desks and move them from El Naranjo to Nueva Esperanza La Gloria. Part of the transport expenses will be covered by the community.