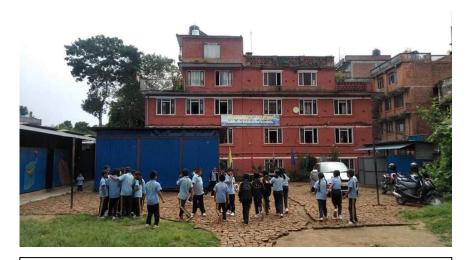

#### Needs Assessment:

- The school does not currently have a playground for the students
- Students sit outside between classes with nothing to do.
- The space will give students a place to play and assemble for meetings.

ODFL, in partnership with the Little Sister's Fund (LSF), will fund the construction of an assembly area and playground for the Mountview English Boarding School. The school has over 380 students in grades 1-10 with 23 full-time staff.

Currently, the students are exposed to the elements: flying dust in the dry season and wet mud during the monsoon. The playground and paved floor assembly area will provide shelter from the weather, provide space for the school to gather for meetings as well as give the students an area to play between classes. The students will also use the area to participate and organize sports and other extra curricular activities.